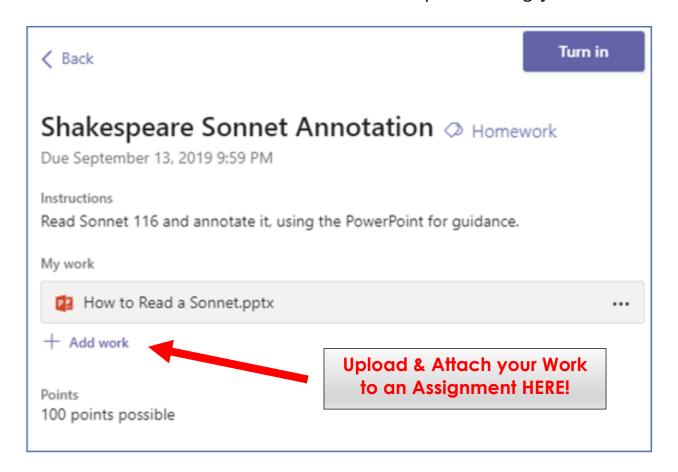

## Turn in and revise work when you're a student + ADD WORK (pictures or files) to an Assignment

- 1. Go to the **General** channel in the desired classroom Team, then select **Assignments**.
- 2. Your assignments will show as cards organized by the date they are due. Select any assignment card to open it and view the assignment's details.
- 3. If your teacher specified a document for you to turn in or you have other files to attach to this assignment, select +Add work and upload your file. It's possible to work on Office files right from this screen--no need to leave the app.
- 4. If you're turning in the assignment for the first time before the due date, select **Turn in**. You'll see a time and date stamp recording your turn-in.